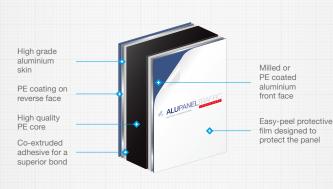

The aluminium skin on the reverse face is protected with a polyester paint coating whilst the front face is an un-coated milled aluminium surface that provides excellent qualities for sign production. Alupanel Traffic is also available with a PE paint coating on both sides.