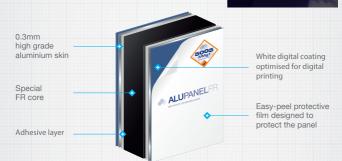

aluminium composite pane

A NEW Class B-rated fire retardant Aluminium Composite Panel.

Fire retardant, excellent fabrication

Fire Retardant core compound

Uniform, flat surface

5005 AlMg1

Clean, easy-peel film

Versatile and easily formable

Lightweight yet rigid

5 year guarantee

AlupanelFR is a high quality panel with a specially formulated fire retardant core material designed to offer excellent fabrication characteristics and outstanding adhesion strength.