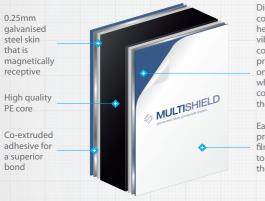

galvanised steel composite sheets

A double-sided composite panel offering greater strength and rigidity, Multishield's galvanised steel sheets have two different coatings and are also receptive to magnetic media. Now available in either digital/digital or digital/whiteboard finishes.

## MULTISHIELD

Both sides of the panel have a flat, smooth, uniform surface, one side with a digital coating to help produce vibrant, colour-fast prints and the other side with a whiteboard coating.

Ideal for hoardings, whiteboards, printing and many other applications, the galvanised steel provides additional strength plus the versatility of a magnetically receptive surface.

Multishield panels can be fabricated, are strong, self-supporting and offer outstanding reliability with the backing of a 5 year guarantee \*.

Digital coating to help produce vibrant colour-fast prints on one side. whiteboard coating on the other \*\*

## **Property** Panel Thickness (mm) 3 Skin Thickness (mm) 0.25 Weight (kg/m 2) 6.35 9.37 Face Finish Digital & whiteboard coatings LDPE Core composition

**Sheet Sizes** 

Width Length 1220 2440/3050

\*The product is suitable for interior use . 5 years guarantee covers for indoor installations only and the panels can not be exposed to any sort of moisture or high humidity including condensation.