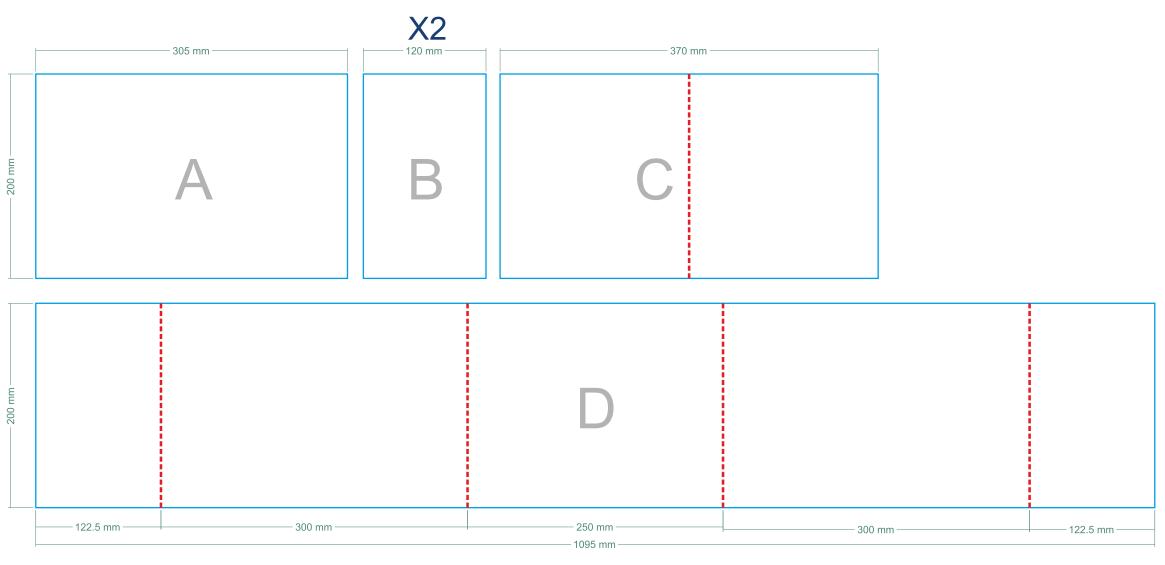

### **Set of Pallets**

### Minimum plate size 1250X500X3 mm 1000X500X3 mm

Required tools: Trimmer Router Jigsaw / Circular saw Super glue Drilling