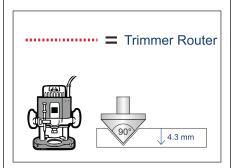

1250X500X3 mm



Required tools: Trimmer Router Jigsaw / Circular saw Super glue Drilling

















# Minimum plate size 1000X500X5 mm



Required tools: Trimmer Router Jigsaw / Circular saw Super glue





Rev.1











Minimum plate size 1250X500X5 mm



Required tools: Trimmer Router Jigsaw / Circular saw Super glue





Rev.1













Minimum plate size 1000X500X3 mm



### Required tools: Trimmer Router Jigsaw / Circular saw Super glue





Rev.1











### **Set of Pallets**



### Minimum plate size 1250X500X3 mm 1000X500X3 mm



Required tools: Trimmer Router Jigsaw / Circular saw Super glue Drilling



















## **Smartphone Holder**



## Minimum plate size 250X500X3 mm



Required tools: Trimmer Router Jigsaw / Circular saw Super glue Drilling