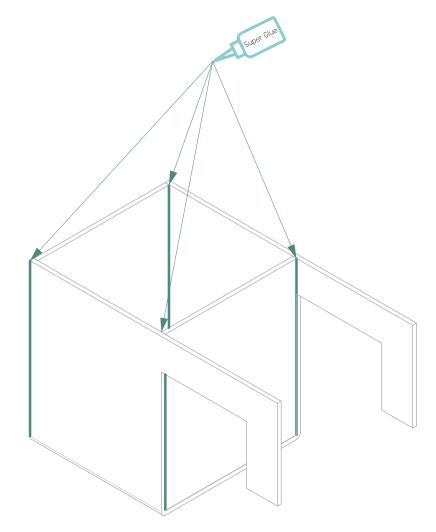

### Minimum plate size 1250X500X3 mm 1000X500X3 mm

Required tools: Trimmer Router Jigsaw / Circular saw Super glue Drilling