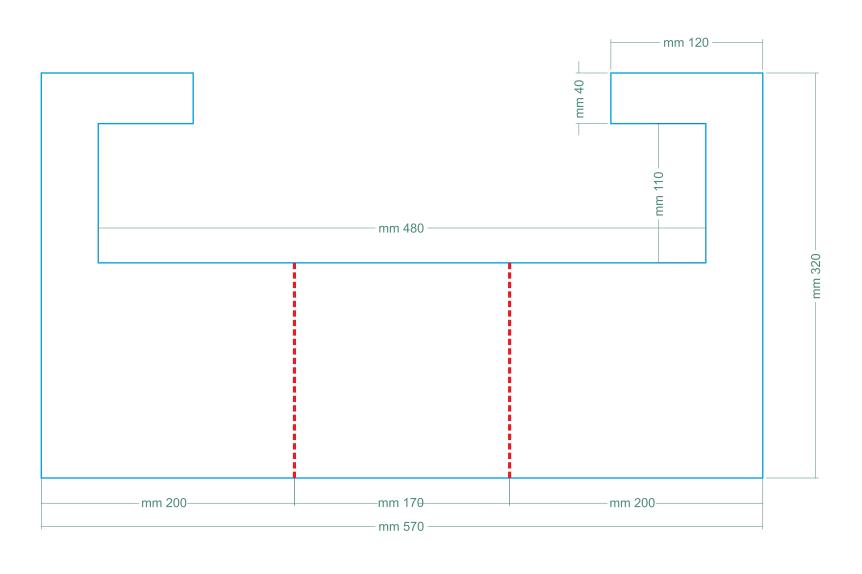

### Minimum plate size 1250X500X3 mm 1000X500X3 mm

Required tools: Trimmer Router Jigsaw / Circular saw Super glue Drilling