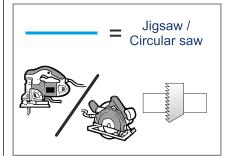

1250X500X3 mm



Required tools: Trimmer Router Jigsaw / Circular saw Super glue Drilling

















# Minimum plate size 1000X500X5 mm



Required tools: Trimmer Router Jigsaw / Circular saw Super glue





Rev.1











Minimum plate size 1250X500X5 mm



Required tools: Trimmer Router Jigsaw / Circular saw Super glue





Rev.1













Minimum plate size 1000X500X3 mm



### Required tools: Trimmer Router Jigsaw / Circular saw Super glue





Rev.1











### **Set of Pallets**



### Minimum plate size 1250X500X3 mm 1000X500X3 mm



Required tools: Trimmer Router Jigsaw / Circular saw Super glue Drilling



















## **Smartphone Holder**



## Minimum plate size 250X500X3 mm



Required tools: Trimmer Router Jigsaw / Circular saw Super glue Drilling