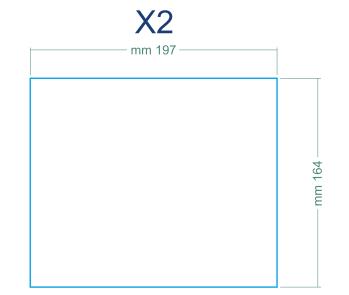

### Minimum plate size 1250X500X3 mm 1000X500X3 mm

Required tools: Trimmer Router Jigsaw / Circular saw Super glue Drilling