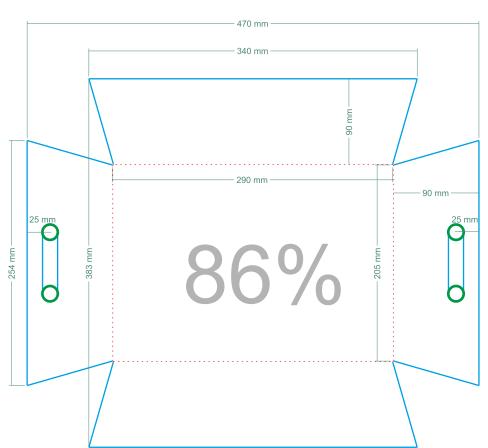

### Minimum plate size 1250X500X3 mm 1000X500X3 mm

Required tools: Trimmer Router Jigsaw / Circular saw Super glue Drilling