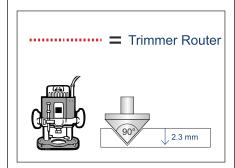

1250X500X3 mm



Required tools: Trimmer Router Jigsaw / Circular saw Super glue Drilling

















# Minimum plate size 1000X500X5 mm



Required tools: Trimmer Router Jigsaw / Circular saw Super glue





Rev.1











Minimum plate size 1250X500X5 mm



Required tools: Trimmer Router Jigsaw / Circular saw Super glue





Rev.1













Minimum plate size 1000X500X3 mm



### Required tools: Trimmer Router Jigsaw / Circular saw Super glue





Rev.1











### **Set of Pallets**



### Minimum plate size 1250X500X3 mm 1000X500X3 mm



Required tools: Trimmer Router Jigsaw / Circular saw Super glue Drilling



















## **Smartphone Holder**



## Minimum plate size 250X500X3 mm



Required tools: Trimmer Router Jigsaw / Circular saw Super glue Drilling