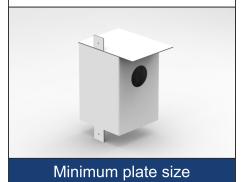

## Minimum plate size 250X500X3 mm

Required tools: Trimmer Router Jigsaw / Circular saw Super glue Drilling