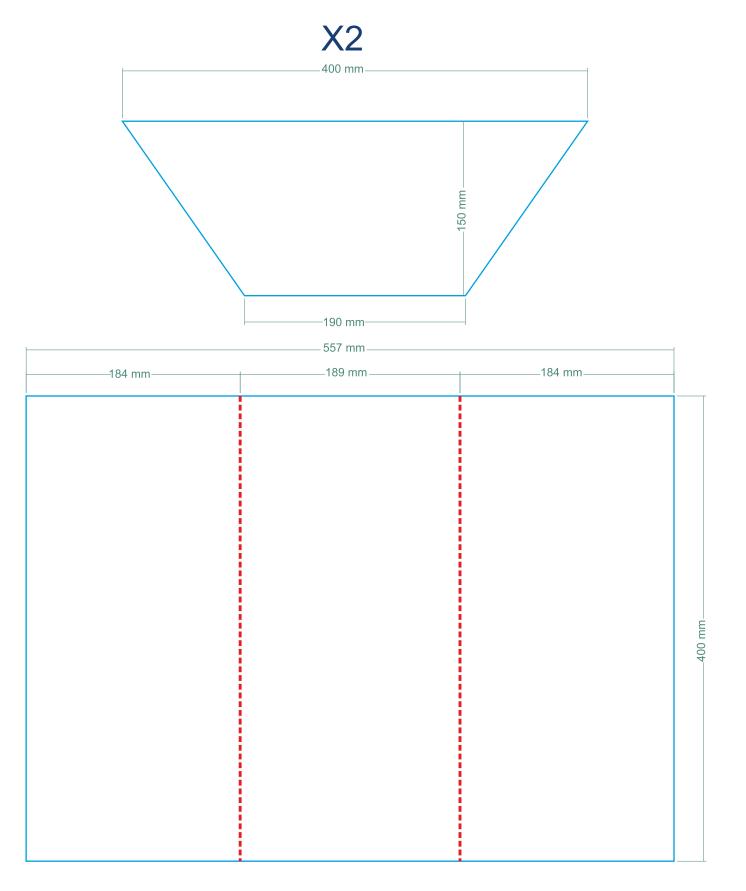

1250X500X3 mm



Required tools: Trimmer Router Jigsaw / Circular saw Super glue Drilling

















# Minimum plate size 1000X500X5 mm



Required tools: Trimmer Router Jigsaw / Circular saw Super glue





Rev.1











Minimum plate size 1250X500X5 mm



Required tools: Trimmer Router Jigsaw / Circular saw Super glue





Rev.1













Minimum plate size 1000X500X3 mm



### Required tools: Trimmer Router Jigsaw / Circular saw Super glue





Rev.1











### **Set of Pallets**



### Minimum plate size 1250X500X3 mm 1000X500X3 mm



Required tools: Trimmer Router Jigsaw / Circular saw Super glue Drilling



















## **Smartphone Holder**



## Minimum plate size 250X500X3 mm



Required tools: Trimmer Router Jigsaw / Circular saw Super glue Drilling