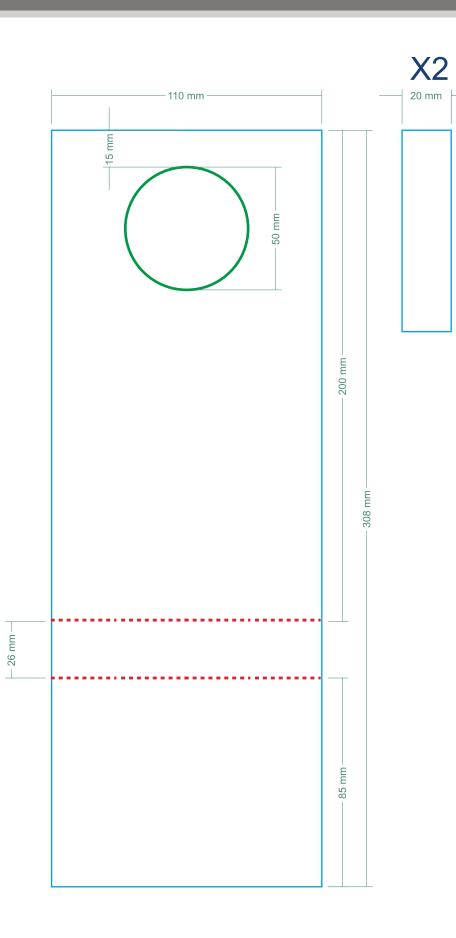

## **Smartphone Holder**

## Minimum plate size 250X500X3 mm

Required tools: Trimmer Router Jigsaw / Circular saw Super glue Drilling