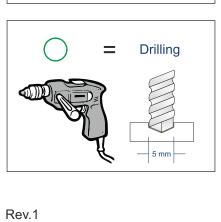

1250X500X3 mm

Required tools: Trimmer Router Jigsaw / Circular saw Super glue Drilling

### Minimum plate size 1250X500X3 mm 1000X500X3 mm

Required tools: Trimmer Router Jigsaw / Circular saw Super glue Drilling

## Minimum plate size 250X500X3 mm

Required tools: Trimmer Router Jigsaw / Circular saw Super glue Drilling