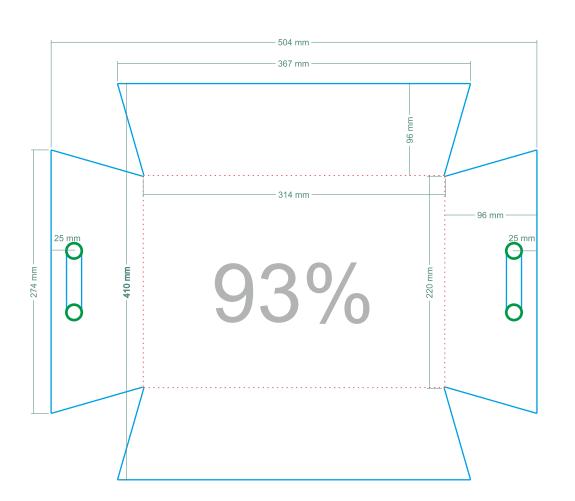

### Minimum plate size 1250X500X3 mm 1000X500X3 mm

Required tools: Trimmer Router Jigsaw / Circular saw Super glue Drilling