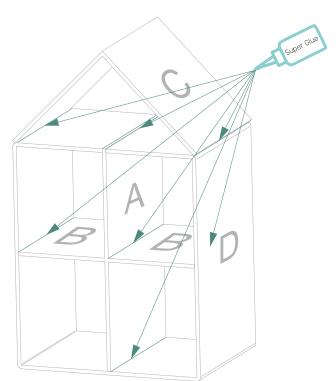

1250X500X3 mm



Required tools: Trimmer Router Jigsaw / Circular saw Super glue Drilling

















# Minimum plate size 1000X500X5 mm



Required tools: Trimmer Router Jigsaw / Circular saw Super glue





Rev.1











Minimum plate size 1250X500X5 mm



Required tools: Trimmer Router Jigsaw / Circular saw Super glue





Rev.1













Minimum plate size 1000X500X3 mm



### Required tools: Trimmer Router Jigsaw / Circular saw Super glue





Rev.1











### **Set of Pallets**



### Minimum plate size 1250X500X3 mm 1000X500X3 mm



Required tools: Trimmer Router Jigsaw / Circular saw Super glue Drilling



















## **Smartphone Holder**



## Minimum plate size 250X500X3 mm



Required tools: Trimmer Router Jigsaw / Circular saw Super glue Drilling