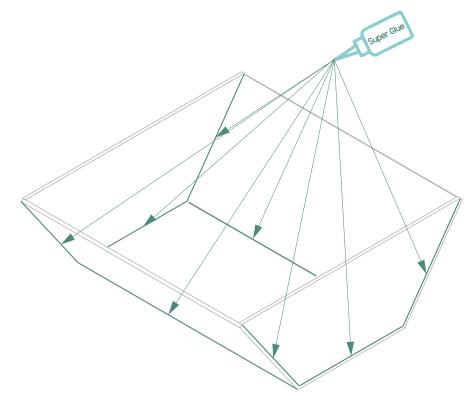

1250X500X3 mm



Required tools: Trimmer Router Jigsaw / Circular saw Super glue Drilling

















# Minimum plate size 1000X500X5 mm



Required tools: Trimmer Router Jigsaw / Circular saw Super glue





Rev.1











Minimum plate size 1250X500X5 mm



Required tools: Trimmer Router Jigsaw / Circular saw Super glue





Rev.1













Minimum plate size 1000X500X3 mm



### Required tools: Trimmer Router Jigsaw / Circular saw Super glue





Rev.1











### **Set of Pallets**



### Minimum plate size 1250X500X3 mm 1000X500X3 mm



Required tools: Trimmer Router Jigsaw / Circular saw Super glue Drilling



















## **Smartphone Holder**



## Minimum plate size 250X500X3 mm



Required tools: Trimmer Router Jigsaw / Circular saw Super glue Drilling