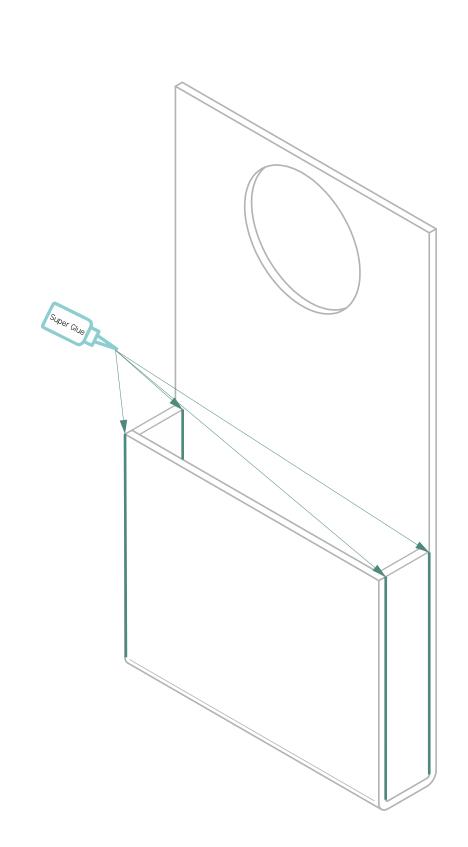

## **Smartphone Holder**

## Minimum plate size 250X500X3 mm

Required tools: Trimmer Router Jigsaw / Circular saw Super glue Drilling