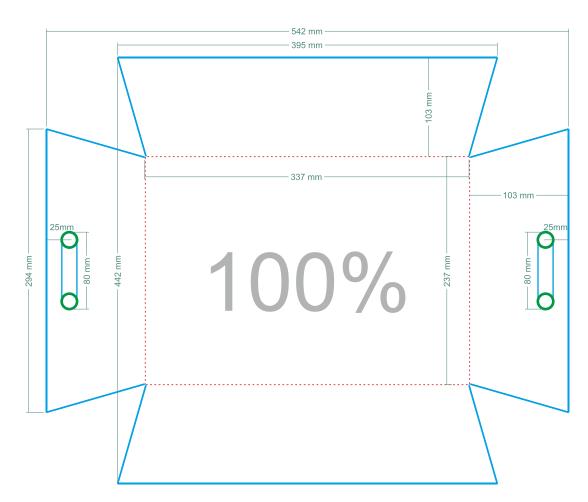

### Minimum plate size 1250X500X3 mm 1000X500X3 mm

Required tools: Trimmer Router Jigsaw / Circular saw Super glue Drilling