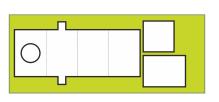

### Minimum plate size 1250X500X3 mm 1000X500X3 mm

Required tools: Trimmer Router Jigsaw / Circular saw Super glue Drilling