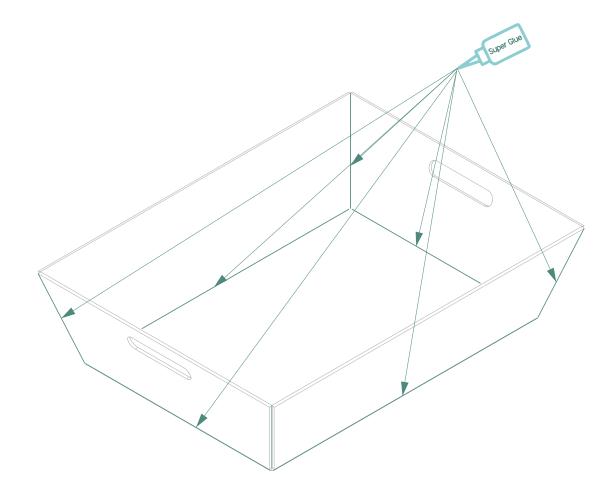

### Minimum plate size 1250X500X3 mm 1000X500X3 mm

Required tools: Trimmer Router Jigsaw / Circular saw Super glue Drilling