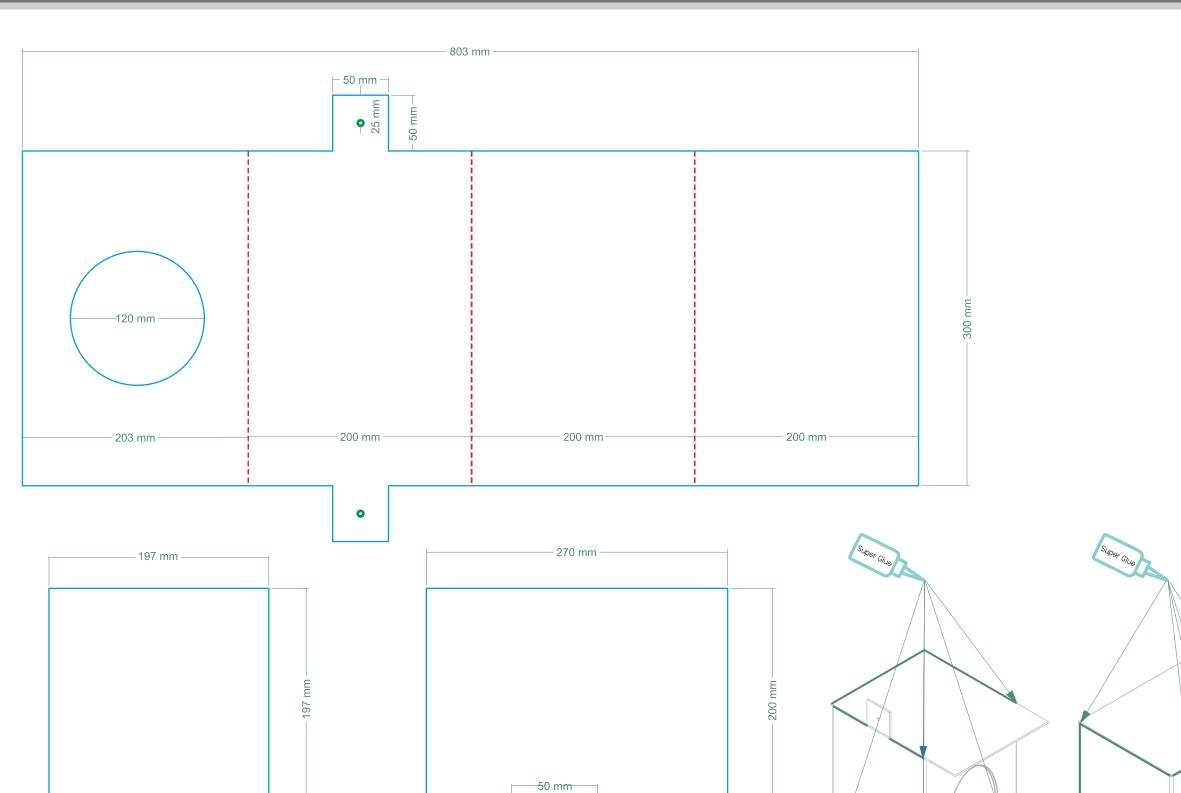

# Minimum plate size 1000X500X5 mm

Required tools: Trimmer Router Jigsaw / Circular saw Super glue

Rev.1

Minimum plate size 1250X500X5 mm

Required tools: Trimmer Router Jigsaw / Circular saw Super glue

Rev.1

Minimum plate size 1000X500X3 mm

### Required tools: Trimmer Router Jigsaw / Circular saw Super glue

Rev.1